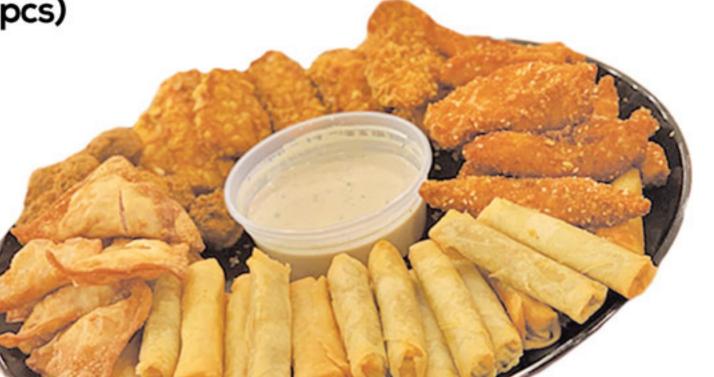

### Chicken Fingers

Wings

Med Tray

Large Tray

(Honey BBQ, Sweet Chili & Buffalo at additional cost)

Small Party Platter \$80 (40pcs) \$120 (60pcs) Med Party Platter

(Honey BBQ, Sweet Chili, Buffalo, Grilled)

\$65 (60pcs)

\$130 (120pcs)