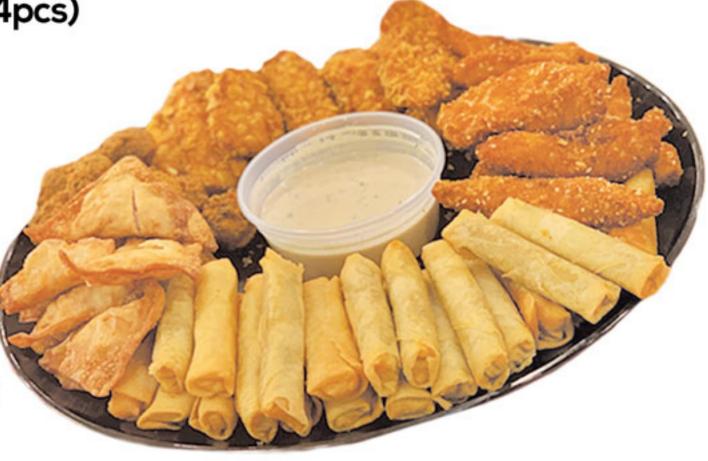

### Chicken Fingers

Wings

Med Tray

Large Tray

(Honey BBQ, Sweet Chili & Buffalo at additional cost)

Small Party Platter \$80 (40pcs) \$120 (60pcs) Med Party Platter

(Honey BBQ, Sweet Chili, Buffalo, Grilled)

\$65 (60pcs)

\$130 (120pcs)