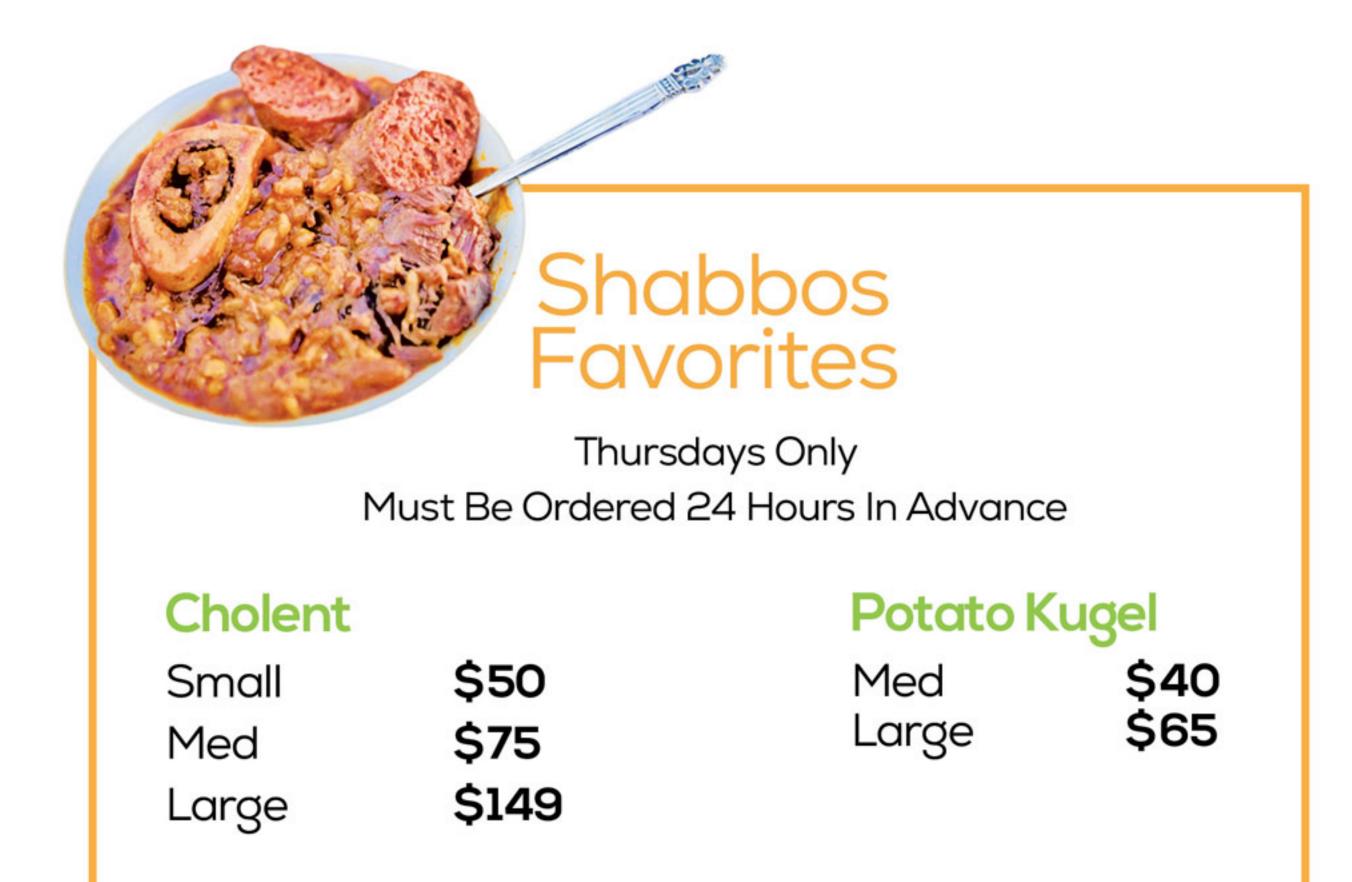

# Sides

**Fries** Onion Rings Regular, Cajun +\$5 Med +\$10 Large Med Tray

\$80 \$160 Large Tray Med Tray \$45

Large Tray \$80

Rice Small \$35

Med \$50 \$75 Large

Coleslaw Hummus

Small \$35 Small \$35 Med \$55 Med \$50



\*Prices subject to change at any time\*

# Packages

# Corporate \$145.00

Feeds 6-8 People

**Wrap Platter** (5 Assorted Wraps) Tin Fries (9x13)

2 Orders Of Wings 2 Liter Coke Bottle (1)

# Executive \$150.00

Feeds 8-10 People

**Assorted Sandwiches** (16 pieces)

Tin Fries (9x13)

Tin Fries (9x13)

2 Orders of Popcorn Chicken or Wings of Your Choice

2 Liter Coke Bottle (1)

# Enterprise \$200.00

Feeds 12-16 People

Assorted Sandwiches (24 pieces)

2 Orders of Popcorn Chicken 2 Orders of Wings 2 Liter Coke Bottles (2)

# Holy Moly \$1250.00

Feeds 50 People

Large Onion Rings Large Assorted Sandwiches

Large Chicken Lil's Large Brisket Sliders Large Cornflake Fingers Large Ceasar Salad Large Popcorn Chicken Med Franks In A Blanket

Israeli Mix PLater

# Tray Sizes 18' 16' 12' SMALL